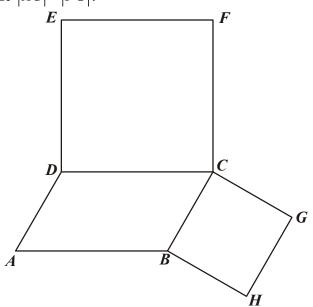

## Zadanie 3. (4 pkt)

Bok kwadratu ABCD ma długość 1. Na bokach BC i CD wybrano odpowiednio punkty E i F umieszczone tak, by |CE| = 2|DF|. Oblicz wartość x = |DF|, dla której pole trójkąta AEF jest najmniejsze.