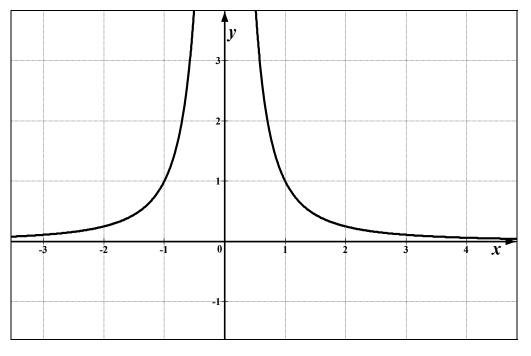

### Zadanie 8. (5 pkt)

Rysunek przedstawia fragment wykresu funkcji  $f(x) = \frac{1}{x^2}$ . Przeprowadzono prostą równoległą do osi Ox, która przecięła wykres tej funkcji w punktach *A* i *B*. Niech C = (3, -1). Wykaż, że pole trójkąta *ABC* jest większe lub równe 2.